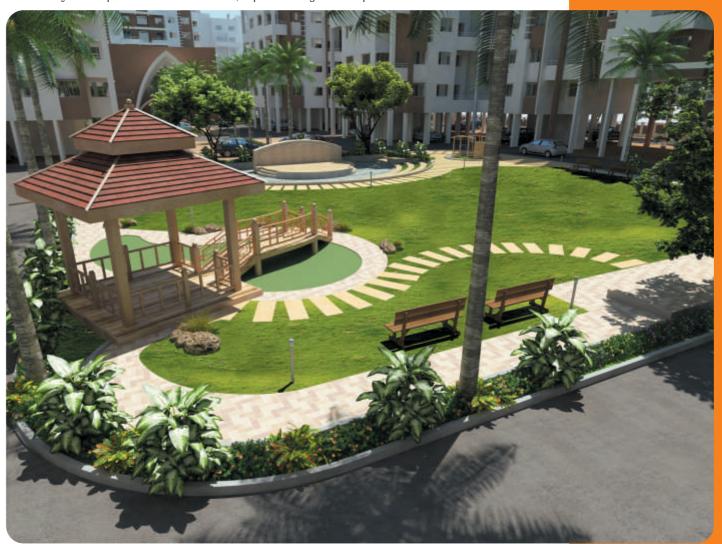

Entrance Gate with landscaping and regal ornamental gates

Cluster 3 showing Party Lawn, Stage and Wooden Trellis

Tree lined sidewalk with Jogging Track all along the Campus perimeter

SWara Experience Freedom Moshi

SWaraj Experience Freedom

The Clubhouse which houses the Gymnasium, Multipurpose Hall, Indoor Games & Rooftop Swimming Pool (Cluster 2)

The Multi Sports Arena by the Party Lawn in Cluster 3

The heavily landscaped Cluster 1 with Gazebo, Japanese bridge and Amphitheatre