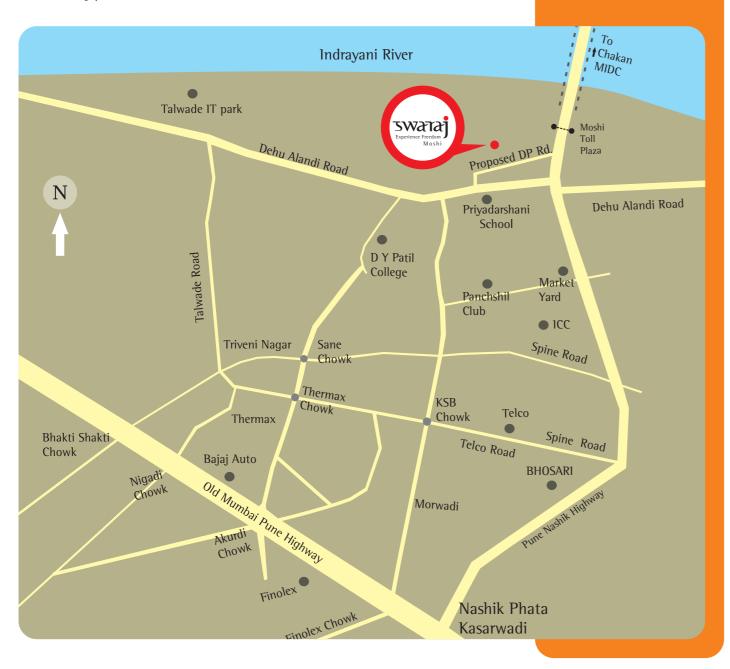

Moshi as a destination is becoming one of Pune's fastest developing areas. And this is a planned development effected by the civic authorities. Most important is the development of the ICC - the Pune International Exhibition and Convention Centre. This gives fillip and impetus to the area of Moshi and surroundings. Major Industrial and IT zones surround Moshi. Civic infrastructure of PCMC is mostly around Moshi. And now Swaraj is located to exploit these advantages to the fullest.

Nigdi Chowk 15 mins ICC Centre - Moshi 5 mins Talawade IT Park 10 mins D.Y Patil College 10 mins Market Yard 10 mins KSB Chowk 15 mins Nashik Phata 10 mins Telco 15 mins Pune-Mumbai Bypass 25 mins Chakan - MIDC 20 mins

## Site Address

Gat No. 209/212, Moshi - Chikali Road,

Opp Priyadarshani School, Borhadewadi, Moshi, Pune-412105.

Tel: 020 - 323 22 772 Mob: 88 88 33 55 99 email: info@ swaraj-pune.in www.swaraj-pune.in