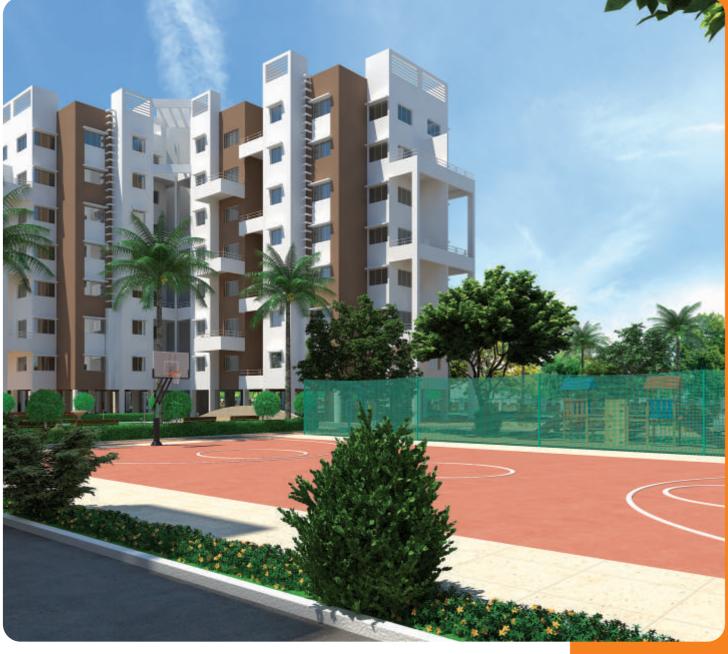

SWaraj Experience Freedom

The Clubhouse which houses the Gymnasium, Multipurpose Hall, Indoor Games & Rooftop Swimming Pool (Cluster 2)

The Multi Sports Arena by the Party Lawn in Cluster 3

The heavily landscaped Cluster 1 with Gazebo, Japanese bridge and Amphitheatre

Internal paved concrete Roads

Children's Play Areas

Nooks & Corner Seating

Multipurpose Sports ground

Jogging Track

LANDSCAPE Swimming pool, baby pool

Landscape designed by professionals

Palm Court