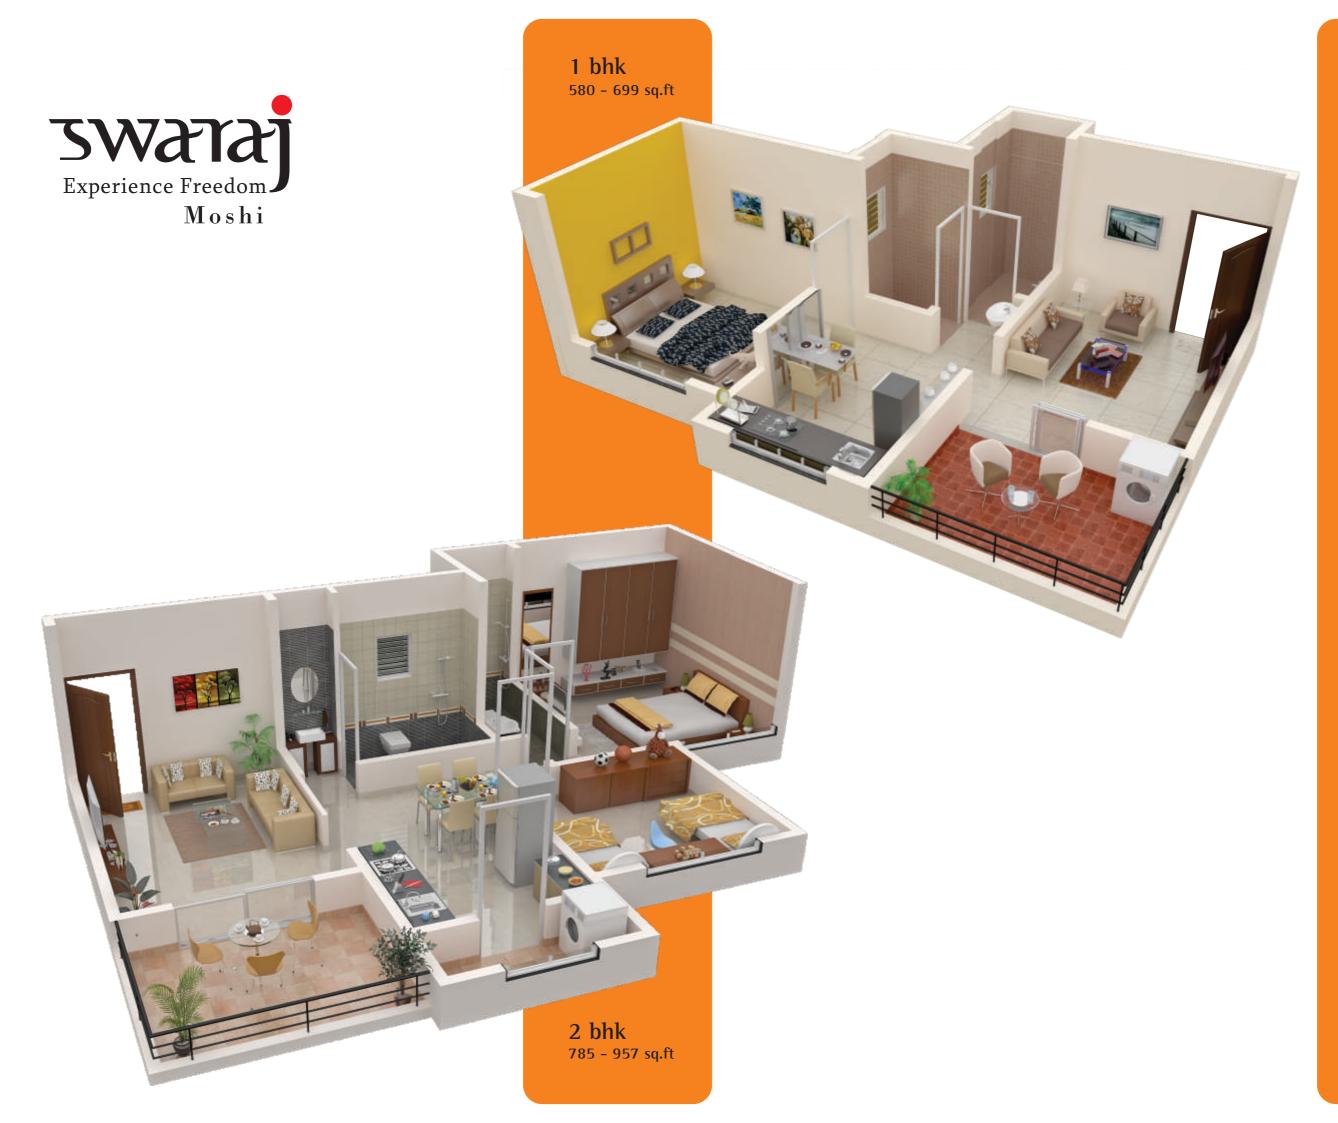

Swaraj is your world where you will have the empowerment and the right to choose, to decide and to achieve your ideal way of life.

Swaraj is what you have been waiting for!
Swaraj is a 1 & 2 bhk residential township spread over 11 acres in Moshi.

A triumph of space planning, Swaraj provides options that suit a variety of home seekers. The layout of each home ensures optimum light and wind. The space distribution is appropriate and all domestic functions are catered to. The windows and balconies are placed strategically to bring the outdoors in and they open into the landscaping all around. Design, form and function come together to provide the resident true freedom at Swaraj