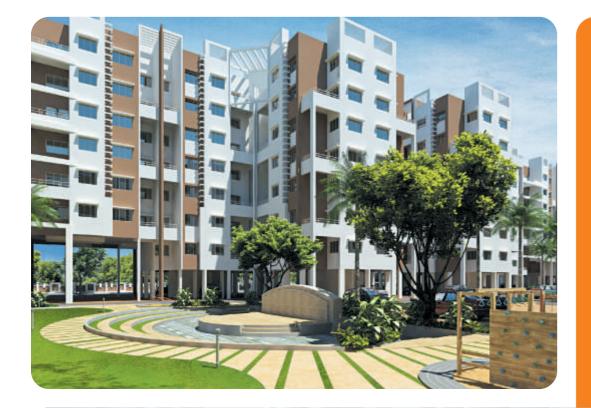

SWaraj Experience Freedom

The Clubhouse which houses the Gymnasium, Multipurpose Hall, Indoor Games & Rooftop Swimming Pool (Cluster 2)

The Multi Sports Arena by the Party Lawn in Cluster 3

The heavily landscaped Cluster 1 with Gazebo, Japanese bridge and Amphitheatre