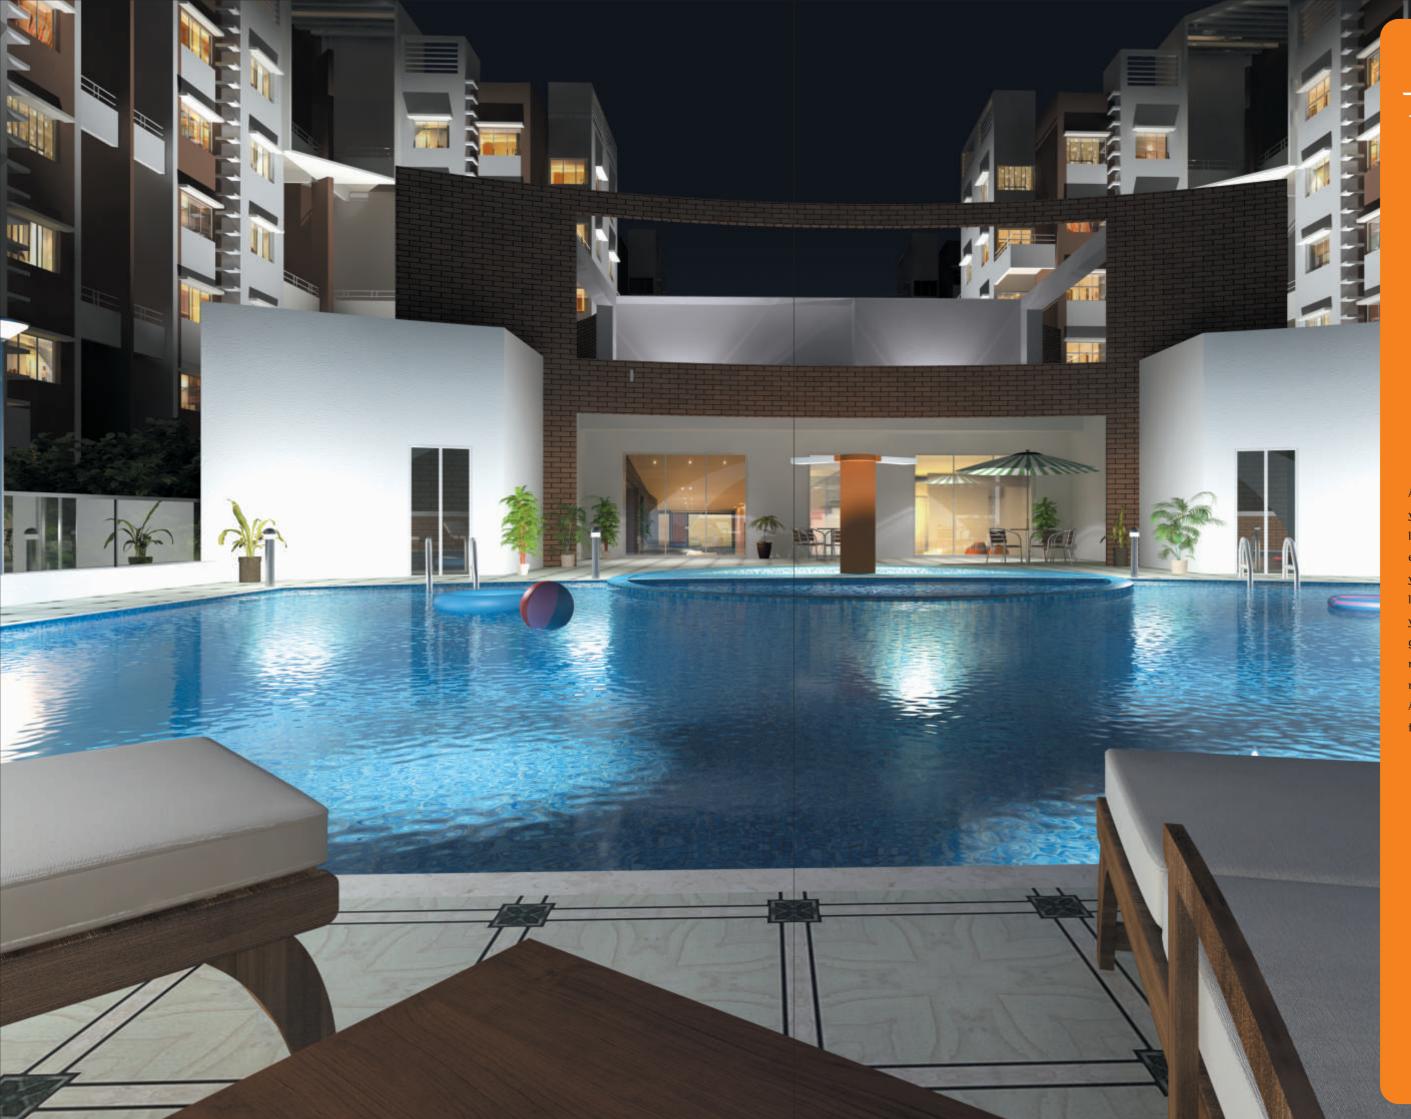

SWaraj Experience Freedom

The Clubhouse which houses the Gymnasium, Multipurpose Hall, Indoor Games & Rooftop Swimming Pool (Cluster 2)

The Multi Sports Arena by the Party Lawn in Cluster 3

The heavily landscaped Cluster 1 with Gazebo, Japanese bridge and Amphitheatre

Internal paved concrete Roads

Children's Play Areas

Nooks & Corner Seating

Multipurpose Sports ground

Jogging Track

LANDSCAPE Swimming pool, baby pool

Landscape designed by professionals

Palm Court